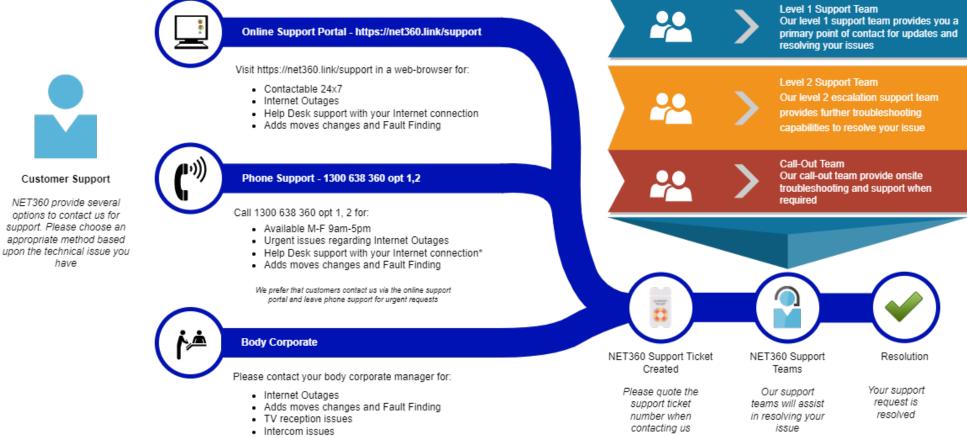

## net360

· Access panel issues

Your body corporate manager will raise a support request with NET360 on your behalf

## Support Details

| Online Support                  | https://net360.link/support |
|---------------------------------|-----------------------------|
| Phone Support                   | 1300 638 360 (M-F 9AM-5PM)  |
| Support Hours                   | Monday-Friday 9AM to 6PM    |
| Response Time (System Outage)   | 1 Hour                      |
| Response Time (Regular Request) | 8 Hours                     |