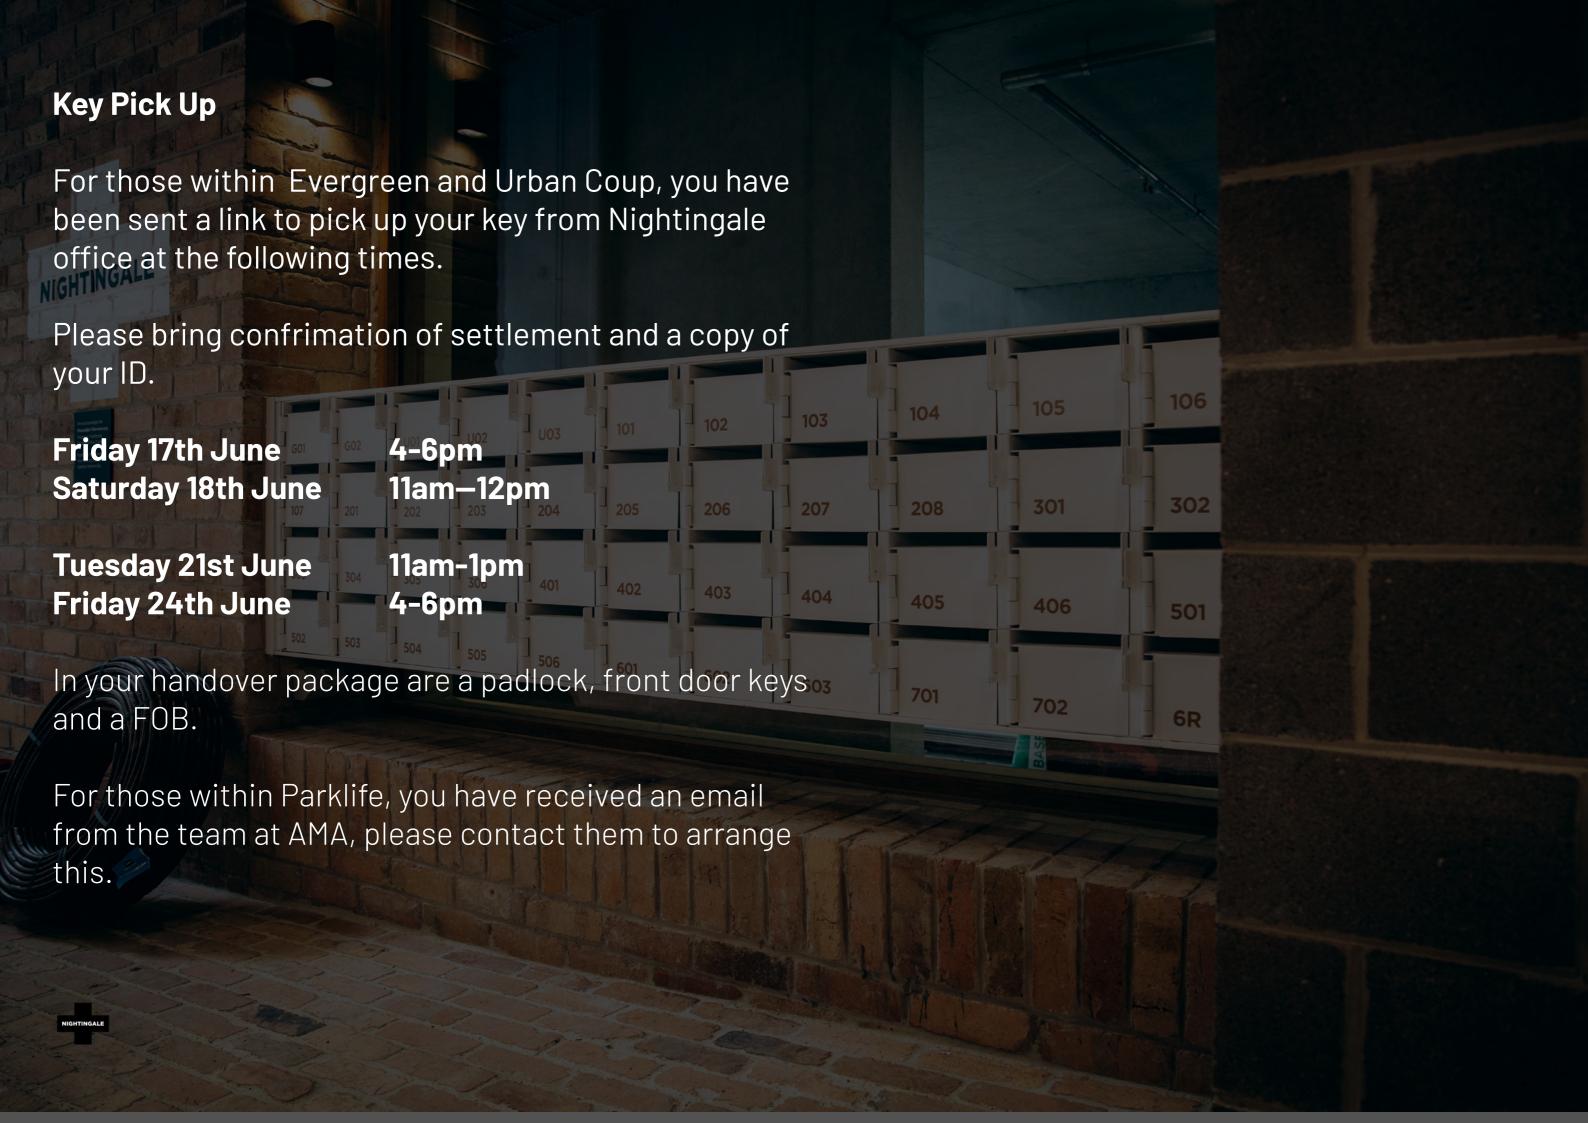

#### **Defect Rectification**

- All issues raised during the pre-settlement inspections are logged via Aconex.
- You have been issued with a copy of this report and given a chance to note any discrepancies.
- An updated version of this will be issued back to you on Thursday (prior to settlement), providing a status on each issue.
- If there are outstanding defects from this report, Hacer will contact you directly to arrange access and rectify these defects. If you have not heard anything within 2 weeks from moving in, then please reach out to Hacer via their portal for action.
- If issues are in dispute, a comment will be provided by Hacer in the report.
- If you require further explanation on this, email your respective contact at each building this will be provided with the report.
- If there are any new defects observed after settlement, you are to log this via the Hacer Portal as provided in the apartment user guide.